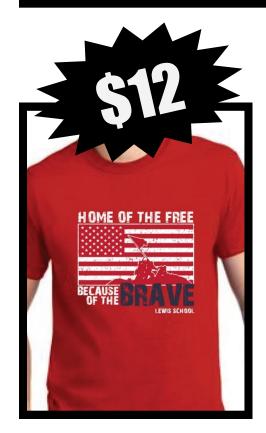

## BUY A R.E.D. FRIDAY LEWIS SHIRTTODAY!

The Academic Team is selling R.E.D. Friday Lewis shirts. R.E.D. stands for Remember Everyone Deployed, so we encourage everyone to wear their shirts on Fridays to support all deployed military members.

The shirts are red with white and blue screen print.

Unisex sizes from YS - XXXL are available.

\*\*Sizes XXL and XXXL are \$15\*\*

Show your Lewis pride in Red, White and Blue!

|                                                                     | Please mark size and quantity you are ordering. |          |
|---------------------------------------------------------------------|-------------------------------------------------|----------|
| Cut this order form off and return with payment by <b>Tuesday</b> , | Size                                            | Quantity |
| February 21, 2017.                                                  | Youth Small                                     |          |
| Shirts will be delivered the week of February 27-March 3.           | Youth Medium                                    |          |
|                                                                     | Youth Large                                     |          |
| Make checks payable to <b>Lewis School</b> .                        | Youth XL                                        |          |
|                                                                     | Small                                           |          |
|                                                                     | Medium                                          |          |
| Student name                                                        | Large                                           |          |
|                                                                     | ☐ XL                                            |          |
| Student teacher (homeroom for MS)                                   | XXL (\$15)                                      |          |
|                                                                     | XXXL (\$15)                                     |          |